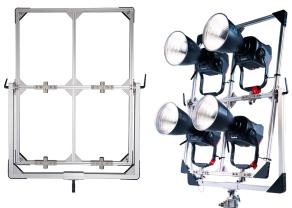

#### **Product Description**

The LS 1200 Four Light Bracket for the Light Storm LS 1200d Pro allows users to mount up to four LS 1200d Pros<sup>1</sup> or other fixtures with Junior Mounting Pins onto a single heavy-duty aluminum frame, unleashing up to 4800W of directional daylight-balanced light.

In addition to panning and tilting the whole fixture with the dual heavy-duty rosette locks, the 4 junior pin receivers grant independent pan-tilt adjustment to each lamp head, allowing users to achieve a wider spread of light or a high-intensity push in a single direction.

### **Target Audience**

The LS 1200 Four Light Bracket is ideal for filmmakers and lighting technicians who want to combine and operate four high-output LED fixtures, such as the Light Storm 1200d Pro fixtures, on a single frame for an ultra-high-powered lighting setup.

By consolidating four LS 1200d Pro fixtures onto a single stand or rigging point, users can conserve valuable space on set, particularly when needing to position multiple highoutput fixtures high up in the air.

The LS 1200 Four Light Bracket's heavy-duty aluminum frame with a 28mm / 1.125in junior mounting pin results in a robust and dense package, making it ideal for users who are accustomed to large stands and rigging tools.