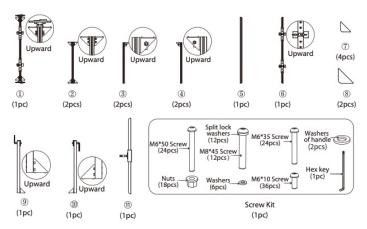

h in a single direction.

<sup>1</sup> LS 1200d Pro sold separately.

### **Target Audience**

The LS 1200 Four Light Bracket is ideal for filmmakers and lighting technicians who want to combine and operate four high-output LED fixtures, such as the Light Storm 1200d Pro fixtures, on a single frame for an ultra-high-powered lighting setup.

By consolidating four LS 1200d Pro fixtures onto a single stand or rigging point, users can conserve valuable space on set, particularly when needing to position multiple highoutput fixtures high up in the air.

The LS 1200 Four Light Bracket's heavy-duty aluminum frame with a 28mm / 1.125in junior mounting pin results in a robust and dense package, making it ideal for users who are accustomed to large stands and rigging tools.

#### What's in the Box