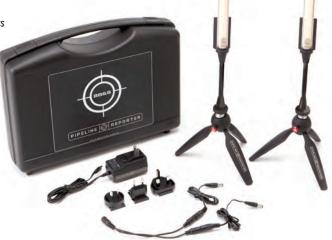

Each 2-fixture kit, complete with versatile power accessories and everything else needed, comes in its own lightweight case that easily meets onboard travel regulations.

### THE PIPELINE REPORTER KIT INCLUDES:

- I Rugged case for two lights and all accessories
- 2 weighted adjustable tripods
- 2 (I') Pipelines with built in dimmers
- I DC Adapter UK/US/EU/AU
- Power split cable 4' / 120cm