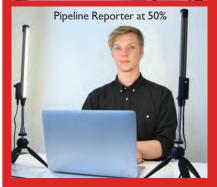

## THE PERFECT SOFT LIGHT

BBS offers the Pipeline Reporter 3200K, 4300K and 5600K Kits, made to address the challenges of traveling correspondents who often deliver their reports via Skype or Messenger from a webcam on a desktop.

The Pipeline remote phosphor LED fixtures in the Reporter Kits deliver modeled lighting with ultra high TLCI, to an on-camera reporter under a wide range of ambient lighting conditions. The footprint of each fixture is less than the computer mouse and set up takes just a minute.