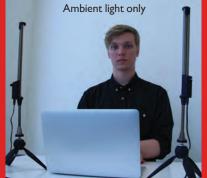

## THE PERFECT SOFT LIGHT

BBS offers the Pipeline Reporter 3200K, 4300K and 5600K Kits, made to address the challenges of traveling correspondents who often deliver their reports via Skype or Messenger from a webcam on a desktop.

The Pipeline remote phosphor LED fixtures in the Reporter Kits deliver modeled lighting with ultra high TLCI, to an on-camera reporter under a wide range of ambient lighting conditions. The footprint of each fixture is less than the computer mouse and set up takes just a minute.