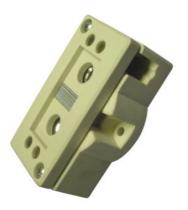

# LAMPHOLDER G38

# Lampholders

### **Product features**

- Mature tried and tested contact principle