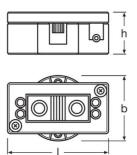

## **Dimensions & weight**

| Lead cross section of lead or clamp | 2.0813.30 mm <sup>2</sup> |
|-------------------------------------|---------------------------|
|-------------------------------------|---------------------------|