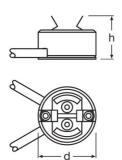

#### Technical data

## **Electrical data**

| Lamp wattage     | 1200 W               |
|------------------|----------------------|
| Lamp voltage     | 1000 V               |
| Ignition voltage | 35 kVp <sup>1)</sup> |
| Lamp current     | 20.0 A               |

## Dimensions & weight

| - | Lead cross section of lead or clamp | 2.085.26 mm <sup>2</sup> |
|---|-------------------------------------|--------------------------|
| - |                                     |                          |